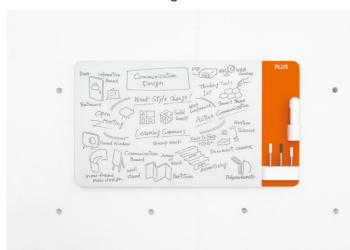

# No Marker use, keeps you CLEAN!

Keep the stains away!

Eco-Friendly PLUS magnetic sheet

CleanBoard

## CleanBoard

Requires No Ink,
Produces No Dust,
Is Maintenance-Free

Eco-friendly: No ink means no additional markers or erasers required

## Easy to write, detailed lines, eco and budget friendly

High resolution magnetic sheet yields detailed lines and it stands up for repeated normal use.