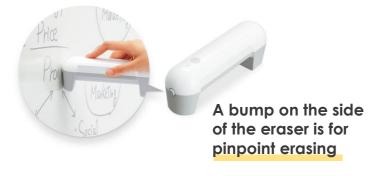

## Proprietary technology makes front-side erasing and part erasing possible

Unlike an ordinary magnetic sheet, you do not need to erase from the back side. Use the dedicated eraser to erase directly from the front side.

## Proprietary Electric Eraser with a rotating mechanism

The eraser can quickly erase a large area. It comes with the purchase of CleanBoard