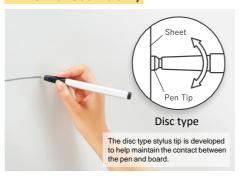

## Proprietary technology makes front-side erasing and part erasing possible

Unlike an ordinary magnetic sheet, you do not need to erase from the back side. Use the dedicated eraser to erase directly from the front side.