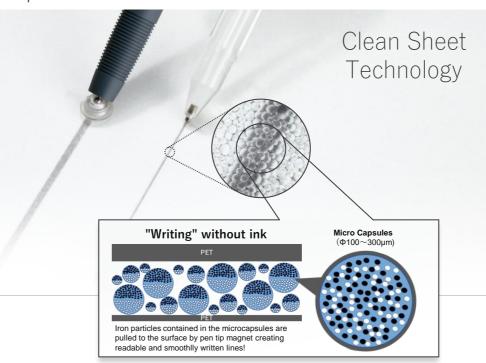

# No Marker use, keeps you CLEAN!

Keep the stains away!

Eco-Friendly PLUS magnetic sheet

CleanBoard

## CleanBoard

Requires No Ink,
Produces No Dust,
Is Maintenance-Free

Eco-friendly: No ink means no additional markers or erasers required

## Easy to write, detailed lines, eco and budget friendly

High resolution magnetic sheet yields detailed lines and it stands up for repeated normal use.