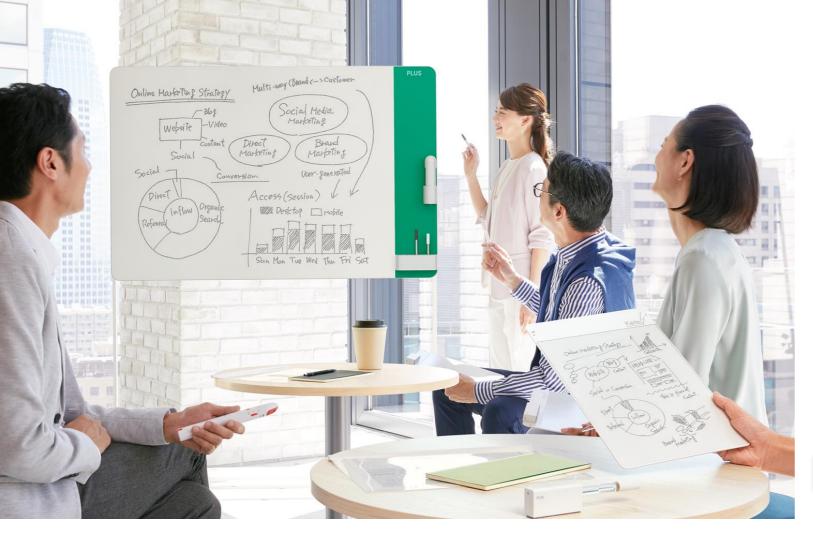

# No Marker use, keeps you CLEAN!

Keep the stains away!

Eco-Friendly PLUS magnetic sheet

CleanBoard

## CleanBoard

Requires No Ink,
Produces No Dust,
Is Maintenance-Free

Eco-friendly: No ink means no additional markers or erasers required

## CleanBoard is suitable for the offices of the future.