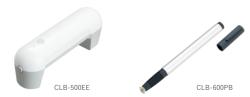

#### **Accessories · Options**

CLBK-0906EM-OR-TW

| Product name                | Distribution Number | Spec                    | Model Number | Price<br>(without Tax) |
|-----------------------------|---------------------|-------------------------|--------------|------------------------|
| Clean Board Electric Eraser | CLB-500EE           | Rotation (Electric)     | 428-591      | OPEN                   |
| Clean Board Pen Bold        | CLB-600PB           | With partial cap eraser | 428-593      | OPEN                   |