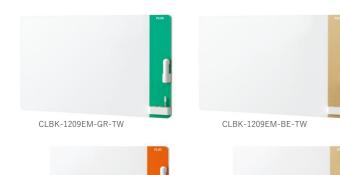

#### Wall mount type

| Size<br>mm            | Effective Area | Weight<br>kg | Spec                      | Distribution<br>Number | Color  | Model<br>Number | Price<br>(without Tax) |
|-----------------------|----------------|--------------|---------------------------|------------------------|--------|-----------------|------------------------|
| W1386 · D90 ·<br>H906 | W1200 · H900   | 5.0          | No Grid/<br>Wall<br>Mount | CLBK-1209EM-GR-OS      | Green  | 428-585         | OPEN                   |
| W1386 · D90 ·<br>H906 | W1200 · H900   | 5.0          | No Grid/<br>Wall<br>Mount | CLBK-1209EM-BE-OS      | Beige  | 428-586         | OPEN                   |
| W1086 · D90 ·<br>H606 | W900 · H600    | 3.0          | No Grid/<br>Wall<br>Mount | CLBK-0906EM-OR-OS      | Orange | 428-587         | OPEN                   |
| W1086 - D90 -<br>H606 | W900 · H600    | 3.0          | No Grid/<br>Wall<br>Mount | CLBK-0906EM-BE-OS      | Beige  | 428-588         | OPEN                   |